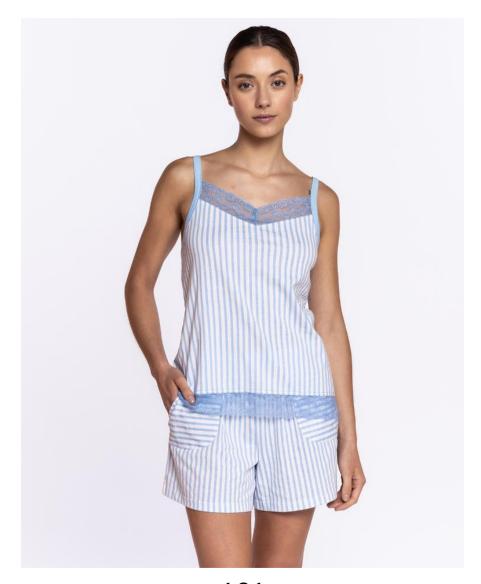

#### Cotton pyjamas, Blue Dreams

3644960

Short cotton pyjamas. Adjustable straps top with lace detail on the neckline, shorts with pockets and adjustable waist. Model with a chic style due to its marine stripe print in sky blue and white.

100% Cotton

161