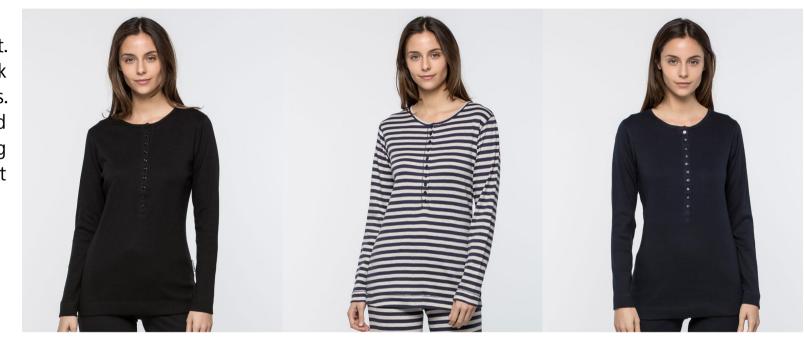

#### Long sleeve t-shirt Always

100% cotton ribbed t-shirt. Long sleeve, round neck with buttons. Shiny pipings. Available in grey, black and striped colours, depending on the season. Minimalist and elegant look.

100% Cotton

090 168 610

Sizes: S-M-L-XL

100% Cotton

616 654

Sizes: S-M-L-XL