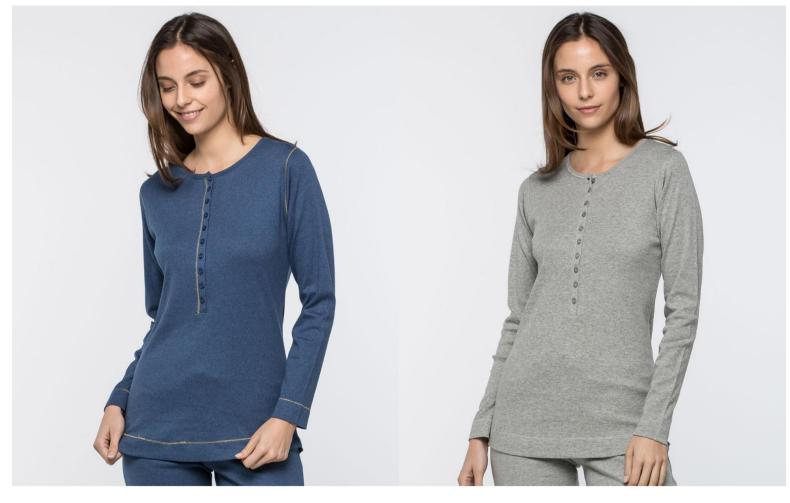

#### Long sleeve t-shirt Always

100% cotton ribbed t-shirt. Long sleeve, round neck with buttons. Shiny pipings. Available in grey, black and striped colours, depending on the season. Minimalist and elegant look.

100% Cotton

090 168 610

Sizes: S-M-L-XL

100% Cotton

616 654

Sizes: S-M-L-XL