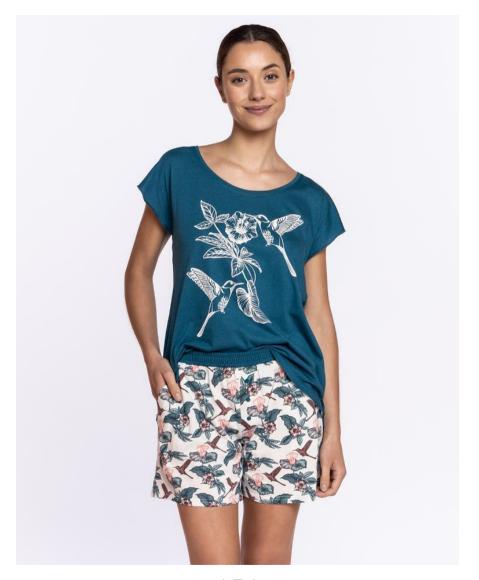

## Short bamboo and cotton pyjamas, Bateau

Short bamboo and cotton pyjamas, short-sleeved round neck T-shirt with printed coloured stripes, navy blue shorts with pockets and buttons. Very nice and pleasant sailor style model for the summer.

50% Viscose de Bamboo 50% Cotton

422