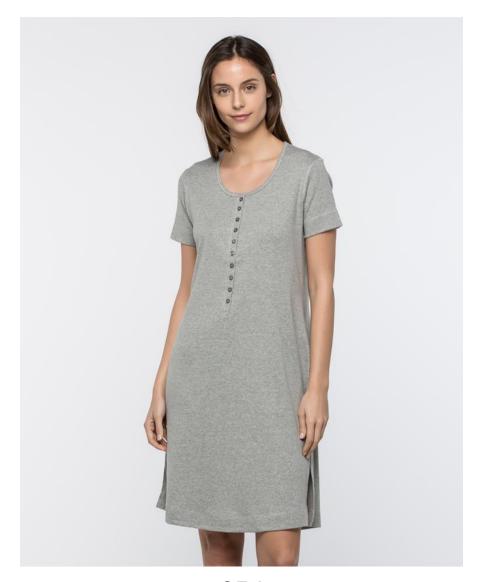

#### **Short sleeve dress Always**

100% cotton ribbed dress. Short sleeve and round neck with buttons. Shiny pipings. Available in grey, black and striped colours, depending on the season. Minimalist and elegant look.

100% Cotton

090 151 616

Sizes: S-M-L