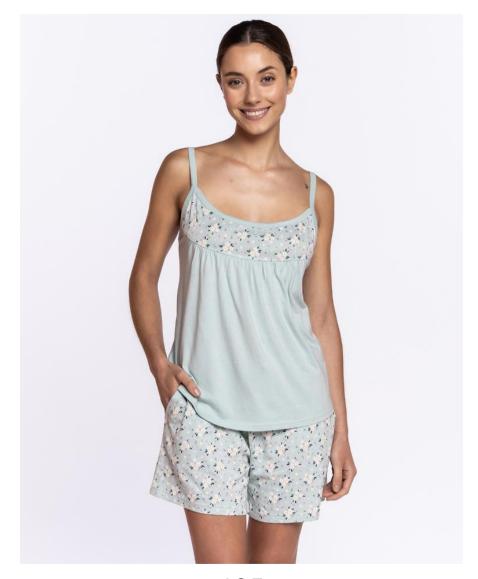

# Short pyjamas in stretch modal, Wallpaper

3643860

Short elastic modal pyjamas, T-shirt with lace detail on the neckline and adjustable straps. The shorts with pockets. Model with a monochrome print of beautiful flowers. Very cool, pleasant and breathable fabric

94% Modal 6% Elastane

422