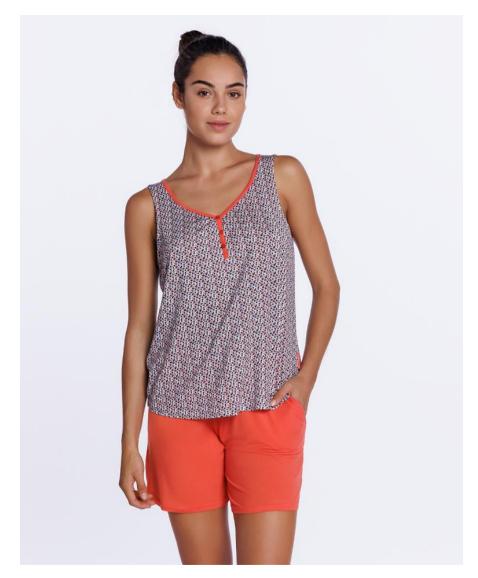

# Elastic modal short set, Fullness

3639860

Short stretch modal pajamas with a sleeveless printed shirt and a pointed collar combined with red shorts, with pockets and a drawstring waist. Cool, sailor style model perfect for hot nights.

94% Modal 6% Elastane

001