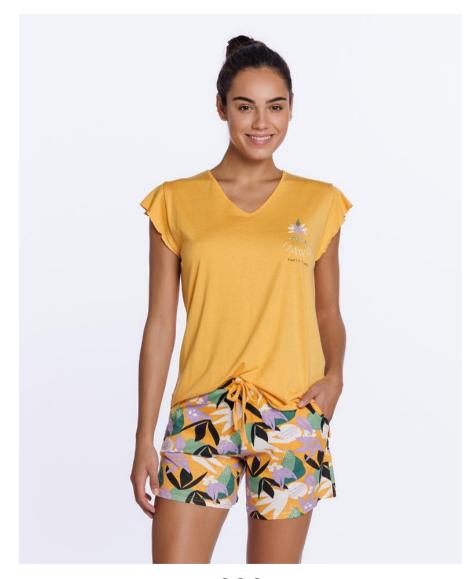

# Elastic modal short set, Fullness

3639860

Short stretch modal pajamas with a sleeveless printed shirt and a pointed collar combined with red shorts, with pockets and a drawstring waist. Cool, sailor style model perfect for hot nights.

94% Modal 6% Elastane

001