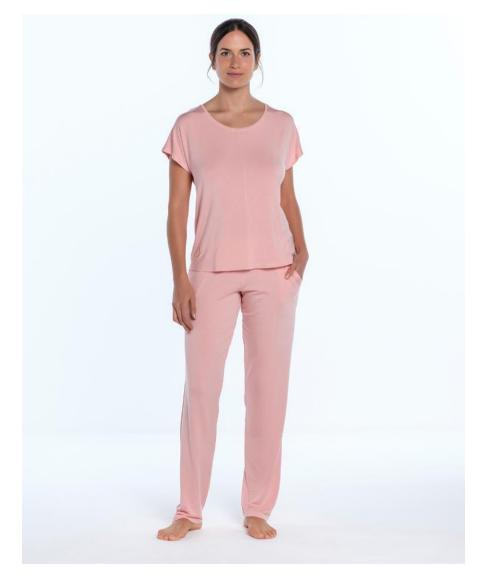

# Long Sleeve T-shirt cotton ribbed, Loungewear

3633820

Stretch ribbed cotton T-shirt. Long-sleeved garment with a V-neck in a minimalist style, classic cut and combinable with models from the same collection.

95% Cotton 5% Elastane

027 620

Sizes: M-L-XL

# Long ribbed cotton trousers, Loungewear

3633950

Stretch ribbed cotton trousers. Garment with pockets and elastic waist in a minimalist style, classic cut and combinable with models from the same collection.

95% Cotton 5% Elastane

027

620

Sizes: S-M-L-XL