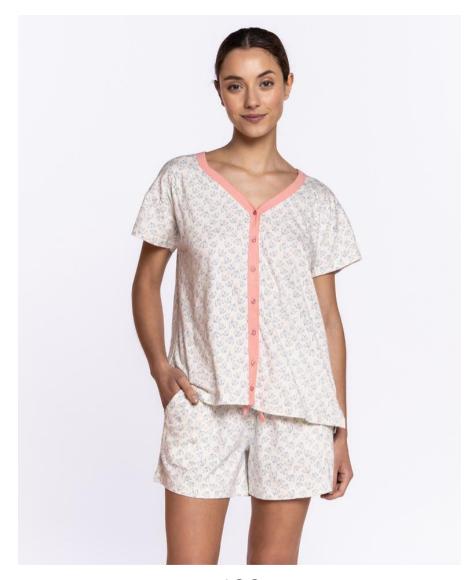

#### Cotton pyjamas, Blue Dreams

3644760

Short cotton pyjamas, T-shirt printed with small flowers, short sleeves and V-neck, blue shorts with pockets and buttons.

100% Cotton

161