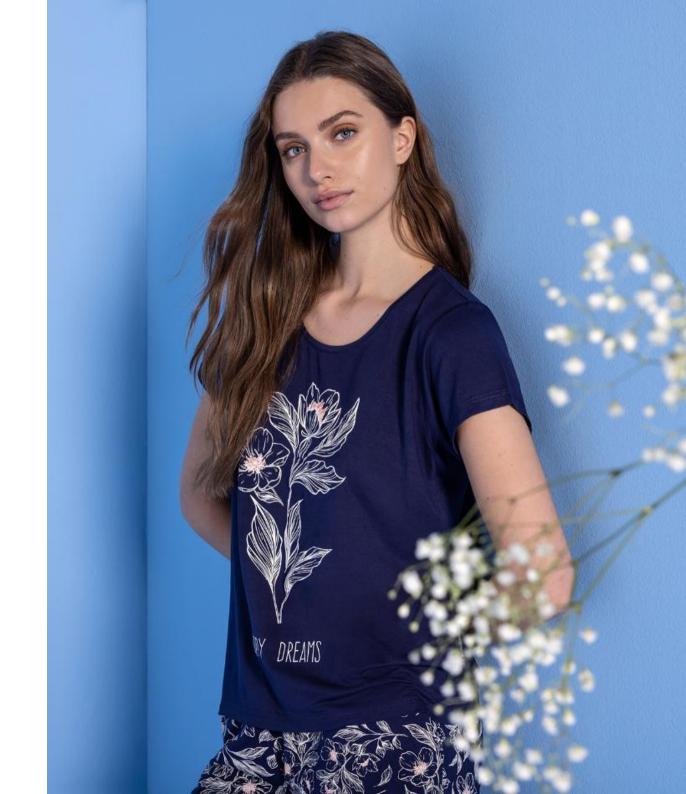

## Short sleeve modal camisole, Blue Marine

Elastic modal camisole with short sleeves and pointed collar. Navy blue with a large flower positioned on the front. Very cool and comfortable model for the hottest nights.

94% Modal 6% Elastane

144