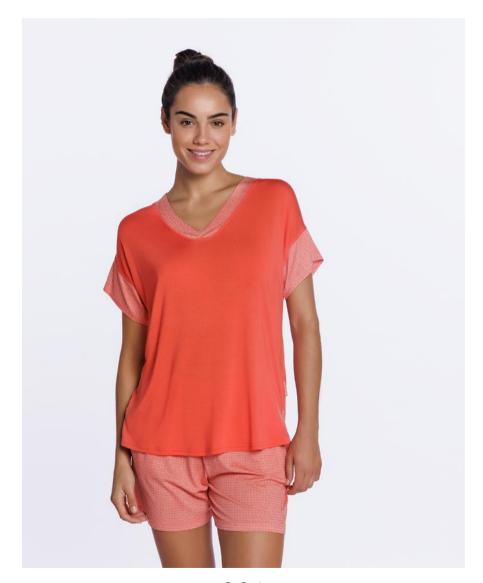

#### Short cotton set, Fullness

Short 100% cotton pajamas. Plain t-shirt with colorful letter print paired with vintage style printed pants. Very comfortable and cool model with pockets.

100% Cotton

422