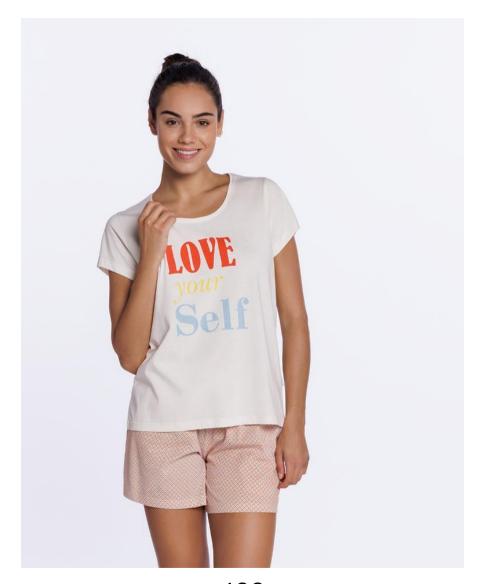

#### Short cotton set, Fullness

Short 100% cotton pajamas. Plain t-shirt with colorful letter print paired with vintage style printed pants. Very comfortable and cool model with pockets.

100% Cotton

422