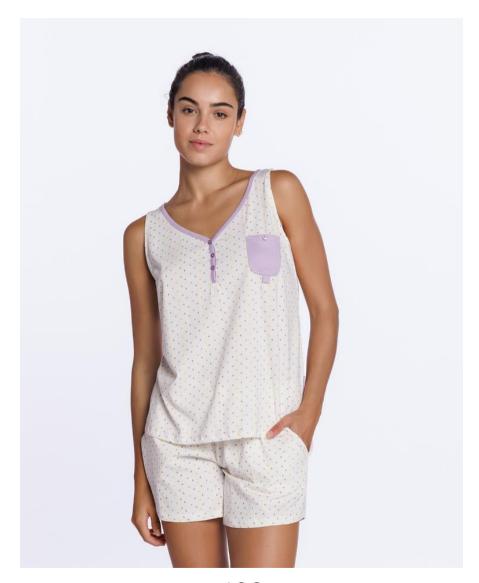

#### Suspender pajamas, Lavender

3640760

Short 100% cotton pajamas. Set with pattern of colored dots on a white background. Sleeveless T-shirt with a pointed collar and contrast piping combined with shorts. Style model -Chic-.

100% Cotton

422