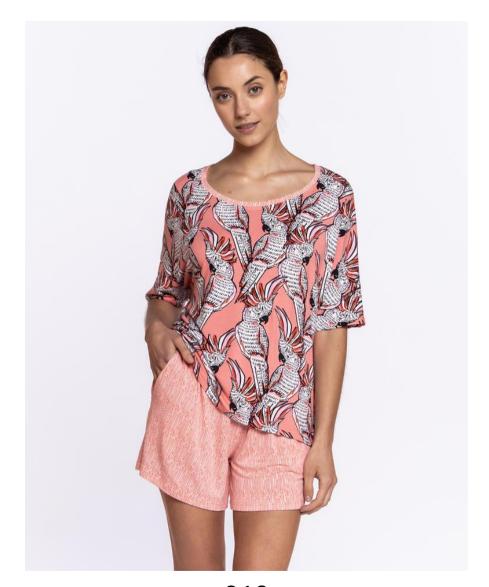

Short cotton pyjamas, short-sleeved V-neck T-shirt open with buttons, shorts with pockets and adjustable waist. Model with small blue leaf print with a touch of coral.

100% Cotton



422

## 3644260

## Short bamboo and cotton pyjamas, Bateau

Short bamboo and cotton pyjamas, short-sleeved round neck T-shirt with printed coloured stripes, navy blue shorts with pockets and buttons. Very nice and pleasant sailor style model for the summer.

50% Viscose de Bamboo 50% Cotton



422

# Papagayo Homewear Woman Collection

**SS24** 



# Short viscose pyjamas,

3644360

Papagayo

Short pyjamas in elastic viscose, short-sleeved T-shirt, loose-fitting V-neck, shorts with pockets and adjustable waist. Design with double print in cheerful colours. Very fresh and summery.

95% Viscose 5% Elastane



012

#### Viscose camisole, Papagayo

3644480

Short-sleeved camisole with a round neckline in elastic viscose. Design with double print in cheerful colours. Very fresh and summery.

95% Viscose 5% Elastane



012

# Radiant Homewear Women's Collection SS24



### Stretch Modal pyjamas,

3644560

**Radiant** 

Short stretch modal pyjamas. Original model where they combine two different prints, a short-sleeved V-neck T-shirt, shorts with an adjustable waist.

94% Modal 6% Elastane



090

### 3644680

## Stretch modal camisole, Radiant

Short-sleeved camisole with a round neckline in stretch modal. Original model where they combine two different prints.

94% Modal 6% Elastane



090

# Blue Dreams Homewear Women's Collection SS24



#### Cotton pyjamas, Blue Dreams

3644760

Short cotton