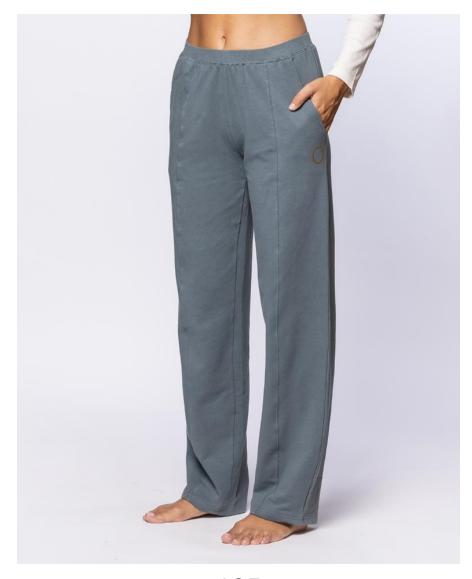

# Long ribbed cotton trousers, Loungewear

3633950

Stretch ribbed cotton trousers. Garment with pockets and elastic waist in a minimalist style, classic cut and combinable with models from the same collection.

95% Cotton 5% Elastane

027

620

Sizes: S-M-L-XL