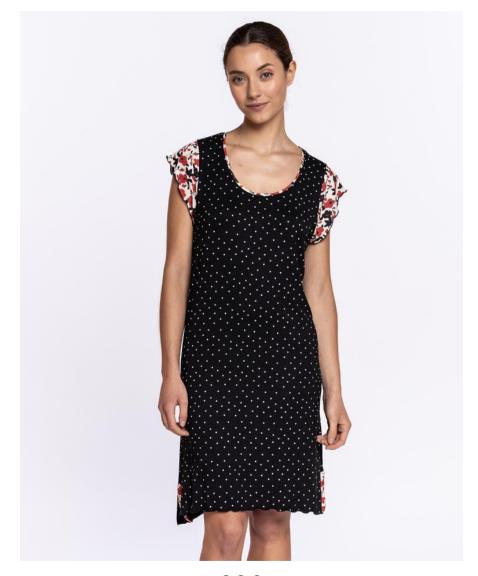

## Short sleeve modal camisole, Blue Marine

Elastic modal camisole with short sleeves and pointed collar. Navy blue with a large flower positioned on the front. Very cool and comfortable model for the hottest nights.

94% Modal 6% Elastane

144