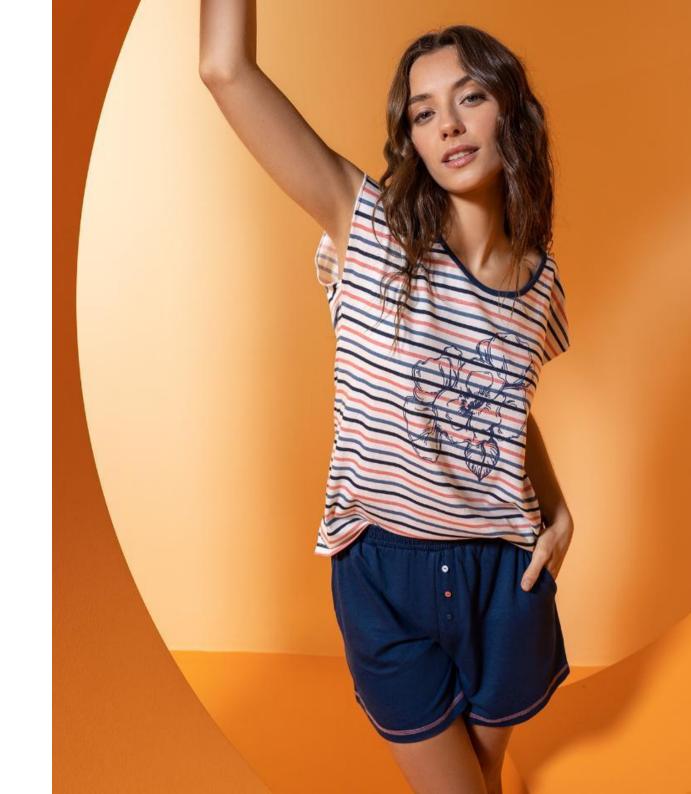

#### Cotton pyjamas, Blue Dreams

3644960

Short cotton pyjamas. Adjustable straps top with lace detail on the neckline, shorts with pockets and adjustable waist. Model with a chic style due to its marine stripe print in sky blue and white.

100% Cotton

161