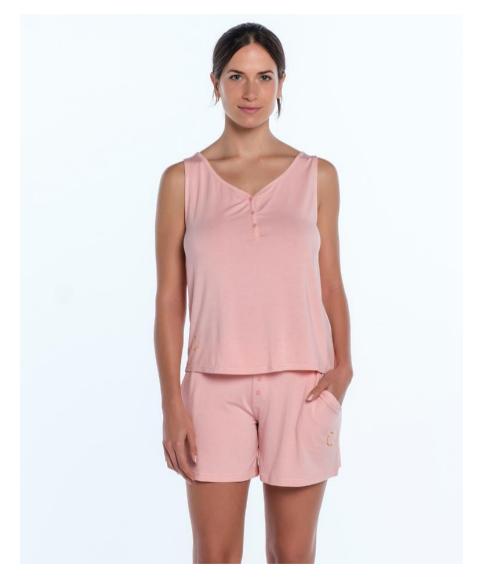

# Short Trousers, elastic cotton, Basix

Stretch cotton shorts. Classic cut model, with pocket and very comfortable.

97% Cotton 3% Elastane

Sizes: S-M-L-XL-XXL

090 654