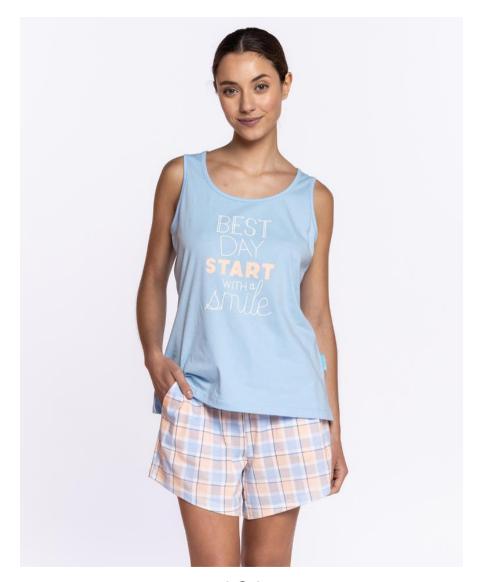

# Cotton pyjamas, Blue

**Dreams** 

3644860

Short cotton pyjamas, sleeveless shirt with a printed message on the front combined with checked shorts, adjustable waist and pockets. Youthful and fresh look model to enjoy the heat.

100% Cotton

161