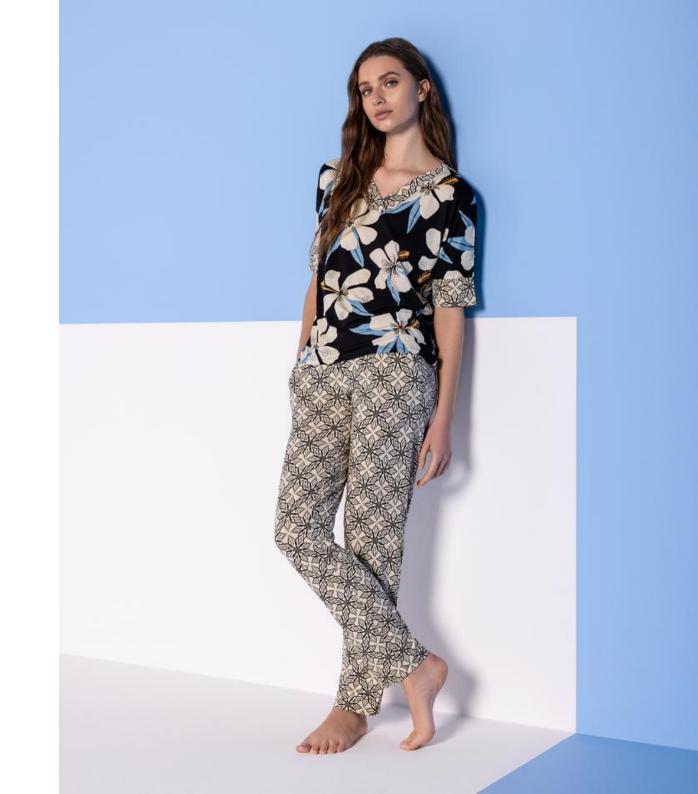

# Short pajamas in elastic viscose, Hawaii

Model in elastic viscose, with a combination of two style prints -Hawaiian- and composed of a short-sleeved shirt and shorts. Bold yet elegant design, perfect for enjoying the summer heat.

95% Viscose 5% Elastane

090

Long stretch elastic viscose, Hawaii.

Set of long pants and 3/4 sleeve shirt. Elegant and bold model that combines two style prints Hawaiian.

95% Viscose 5% Elastane

090