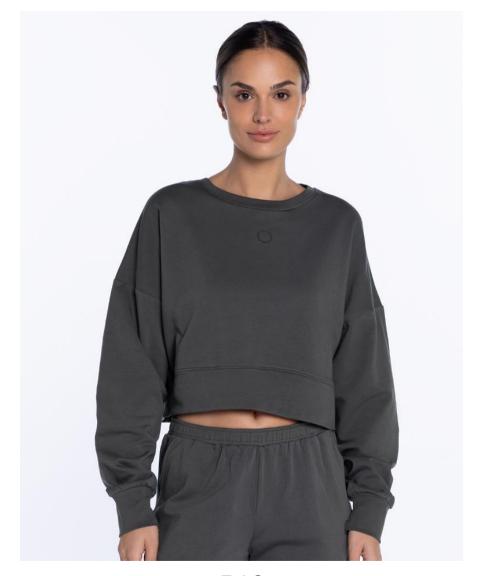

#### Stretch fleece sweatshirt, Loungewear

3642620

Oversize sweatshirt in dark greyish combed stretch cotton fleece. Slightly short model with Japanese-style long sleeves and a round neckline. Very comfortable, pleasant and warm sportwear style model.

97% Cotton 3% Elastane

546

Sizes: S-M-L-XL