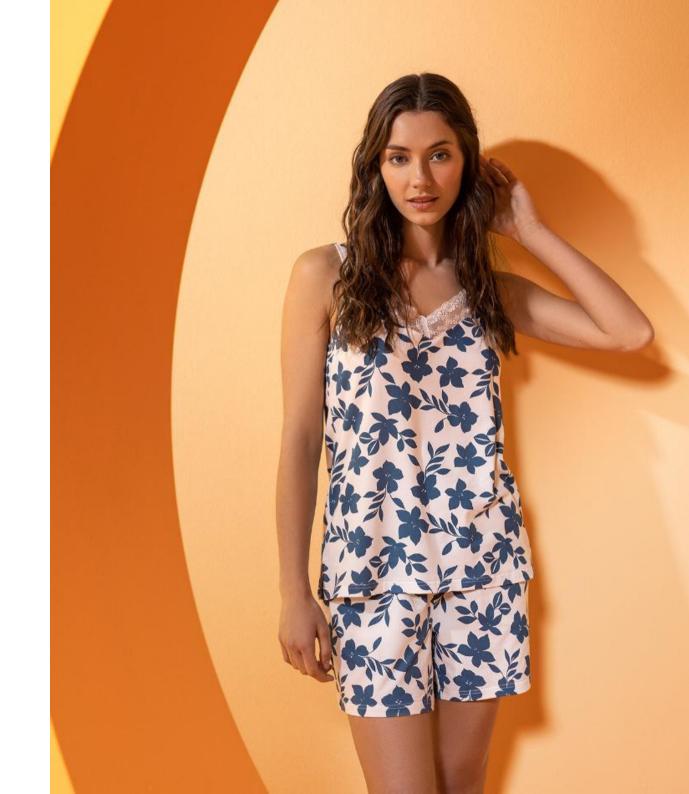

# Short pyjamas in stretch modal, Wallpaper

3643860

Short elastic modal pyjamas, T-shirt with lace detail on the neckline and adjustable straps. The shorts with pockets. Model with a monochrome print of beautiful flowers. Very cool, pleasant and breathable fabric

94% Modal 6% Elastane

422