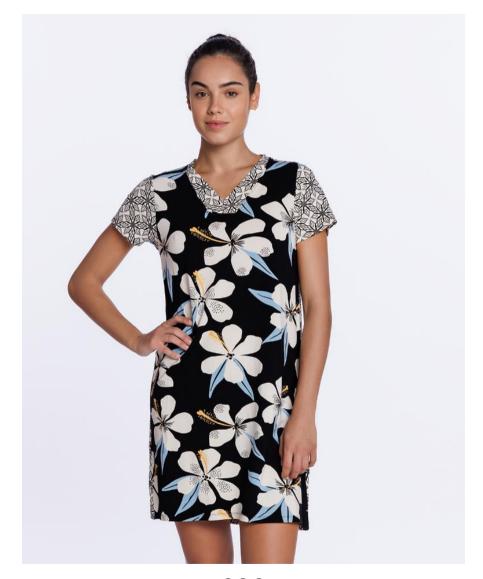

## Short sleeve modal camisole, Blue Marine

Elastic modal camisole with short sleeves and pointed collar. Navy blue with a large flower positioned on the front. Very cool and comfortable model for the hottest nights.

94% Modal 6% Elastane

144