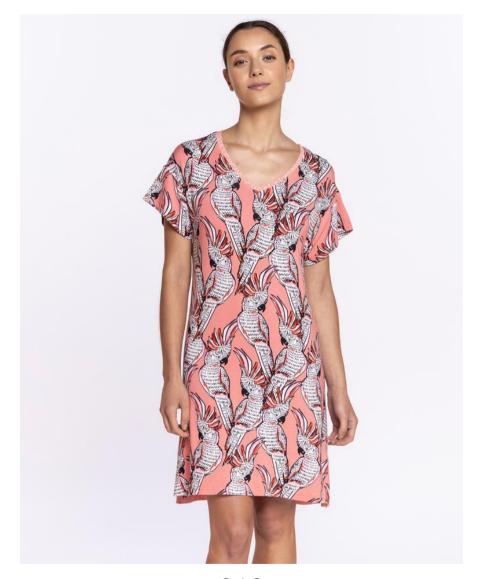

t bamboo and cotton pyjamas, Bateau

Short bamboo and cotton pyjamas, short-sleeved round neck T-shirt with printed coloured stripes, navy blue shorts with pockets and buttons. Very nice and pleasant sailor style model for the summer.

50% Viscose de Bamboo 50% Cotton



422

# Papagayo Homewear Woman Collection

**SS24** 



# Short viscose pyjamas,

3644360

Papagayo

Short pyjamas in elastic viscose, short-sleeved T-shirt, loose-fitting V-neck, shorts with pockets and adjustable waist. Design with double print in cheerful colours. Very fresh and summery.

95% Viscose 5% Elastane



012

#### Viscose camisole, Papagayo

3644480

Short-sleeved camisole with a round neckline in elastic viscose. Design with double print in cheerful colours. Very fresh and summery.

95% Viscose 5% Elastane



012

# Radiant Homewear Women's Collection SS24



### Stretch Modal pyjamas,

3644560

**Radiant** 

Short stretch modal pyjamas. Original model where they combine two different prints, a short-sleeved V-neck T-shirt, shorts with an adjustable waist.

94% Modal 6% Elastane



090

### 3644680

## Stretch modal camisole, Radiant

Short-sleeved camisole with a round neckline in stretch modal. Original model where they combine two different prints.

94% Modal 6% Elastane



090

# Blue Dreams Homewear Women's Collection SS24



#### Cotton pyjamas, Blue Dreams

3644760

Short cotton pyjamas, T-shirt printed with small flowers, short sleeves and V-neck, blue shorts with pockets and buttons.

100% Cotton



161

# Cotton pyjamas, Blue

**Dreams** 

3644860

Short cotton pyjamas, sleeveless s