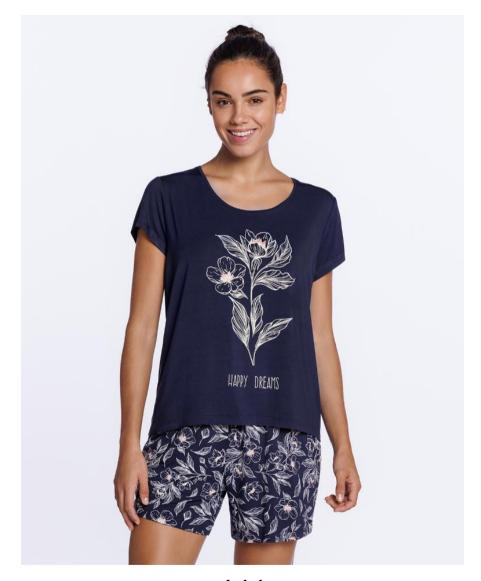

# Short set of elastic modal, Blue Marine

3640260

Short pajamas in elastic modal. Navy blue t-shirt with a large flower print on the front. Pants with contrasting flower print and pockets.

94% Modal 6% Elastane

144