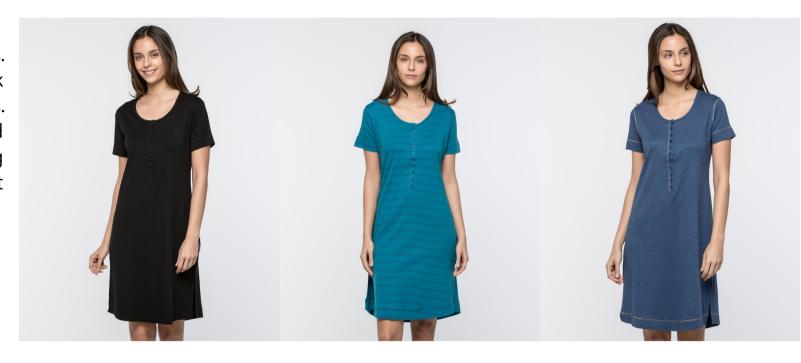

#### **Short sleeve dress Always**

100% cotton ribbed dress. Short sleeve and round neck with buttons. Shiny pipings. Available in grey, black and striped colours, depending on the season. Minimalist and elegant look.

100% Cotton

090 151 616

Sizes: S-M-L

#### Short sleeve dress Always

5679280

100% cotton ribbed dress. Short sleeve and round neck with buttons. Shiny pipings. Available in grey, black and striped colours, depending on the season. Minimalist and elegant look.

100% Cotton

654

Sizes: S-M-L