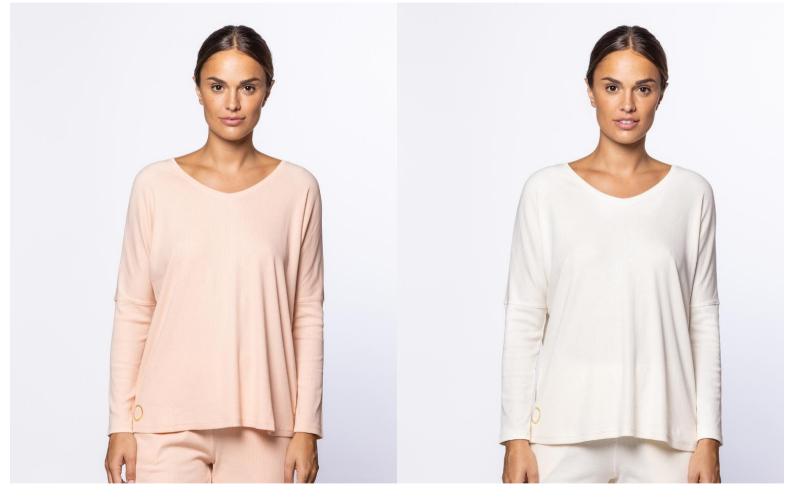

# Long Sleeve T-shirt cotton ribbed, Loungewear

3633820

Stretch ribbed cotton T-shirt. Long-sleeved garment with a V-neck in a minimalist style, classic cut and combinable with models from the same collection.

95% Cotton 5% Elastane

027 620

Sizes: M-L-XL