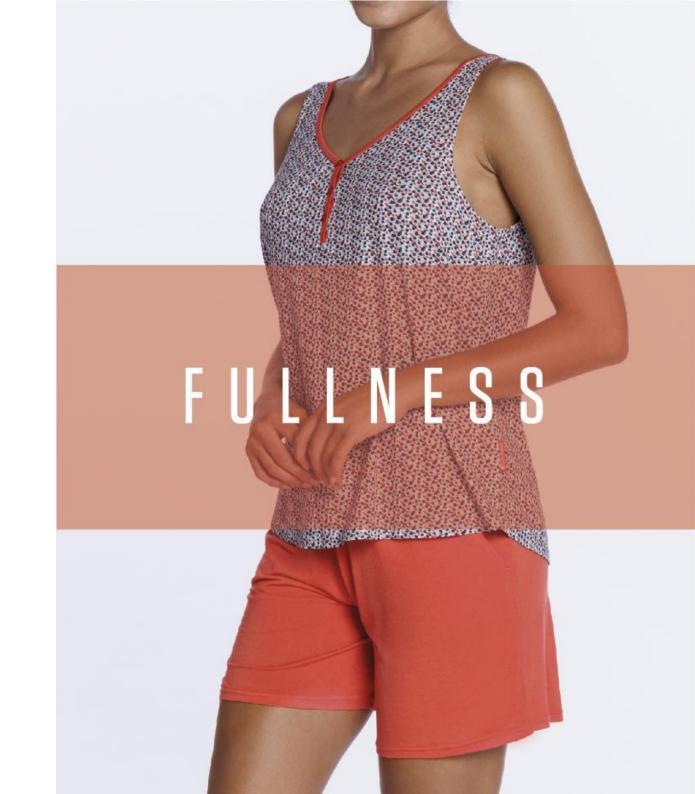

# Elastic modal short set, Fullness

3639860

Short stretch modal pajamas with a sleeveless printed shirt and a pointed collar combined with red shorts, with pockets and a drawstring waist. Cool, sailor style model perfect for hot nights.

94% Modal 6% Elastane

001