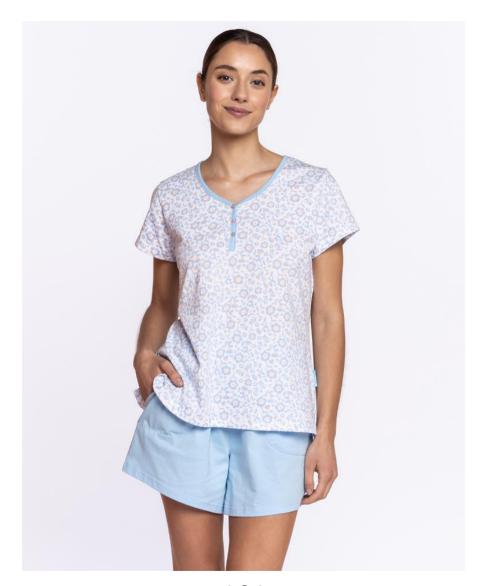

#### Cotton pyjamas, Blue Dreams

3644760

Short cotton pyjamas, T-shirt printed with small flowers, short sleeves and V-neck, blue shorts with pockets and buttons.

100% Cotton

161