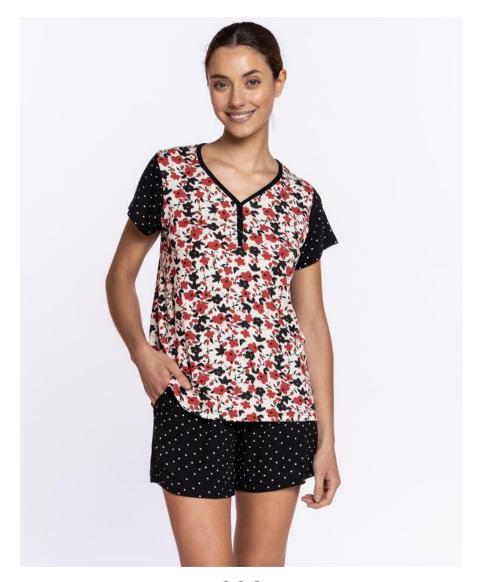

# Short set of elastic modal, Blue Marine

3640260

Short pajamas in elastic modal. Navy blue t-shirt with a large flower print on the front. Pants with contrasting flower print and pockets.

94% Modal 6% Elastane

144