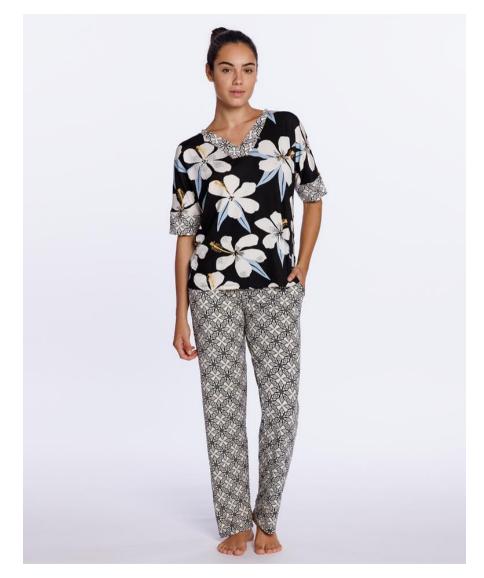

# Short set of elastic modal, Blue Marine

3640260

Short pajamas in elastic modal. Navy blue t-shirt with a large flower print on the front. Pants with contrasting flower print and pockets.

94% Modal 6% Elastane

144