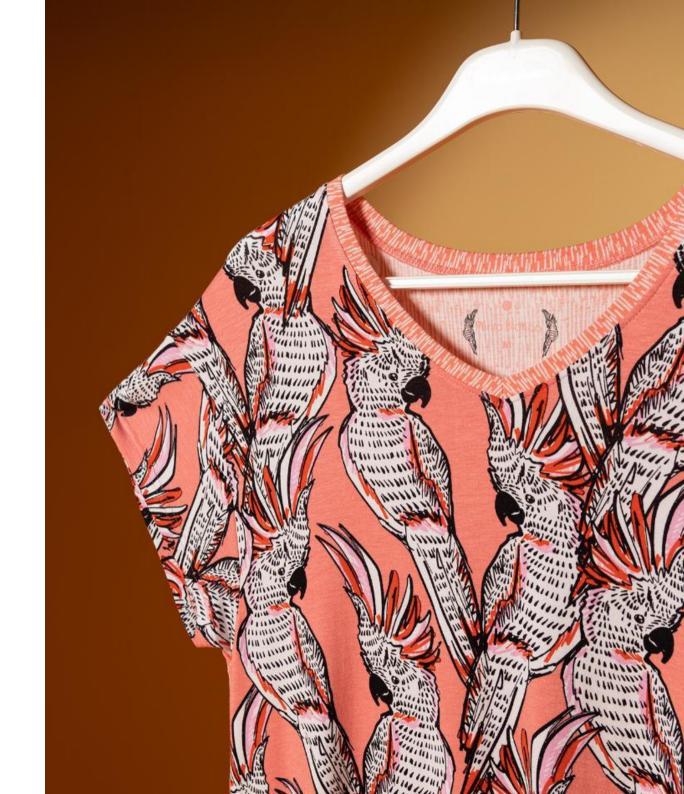

und neck T-shirt with a drawing on the front, flower print shorts with pockets. Retro and fresh style model, perfect for summer.

50% Viscose de Bamboo 50% Cotton



151

# Bateau Homewear Women's Collection

**SS24** 



#### Short cotton pyjamas, Bateau

3644160

Short cotton pyjamas, short-sleeved V-neck T-shirt open with buttons, shorts with pockets and adjustable waist. Model with small blue leaf print with a touch of coral.

100% Cotton



422

## 3644260

## Short bamboo and cotton pyjamas, Bateau

Short bamboo and cotton pyjamas, short-sleeved round neck T-shirt with printed coloured stripes, navy blue shorts with pockets and buttons. Very nice and pleasant sailor style model for the summer.

50% Viscose de Bamboo 50% Cotton



422

# Papagayo Homewear Woman Collection

**SS24** 



# Short viscose pyjamas,

3644360

Papagayo

Short pyjamas in elastic viscose, short-sleeved T-shirt, loose-fitting V-neck, shorts with pockets and adjustable waist. Design with double print in cheerful colours. Very fresh and summery.

95% Viscose 5% Elastane



012

#### Viscose camisole, Papagayo

3644480

Short-sleeved camisole with a round neckline in elastic viscose. Design with double print in cheerful colours. Very fresh and summery.

95% Viscose 5% Elastane



012

# Radiant Homewear Women's Collection SS24



### Stretch Modal pyjamas,

3644560

**Radiant** 

Short stretch modal pyjamas. Original model where they combine two different prints, a short-sleeved V-neck T-shirt, shorts with an adjustable waist.

94% Modal 6% Elastane



090

### 3644680

## Stretch modal camisole, R