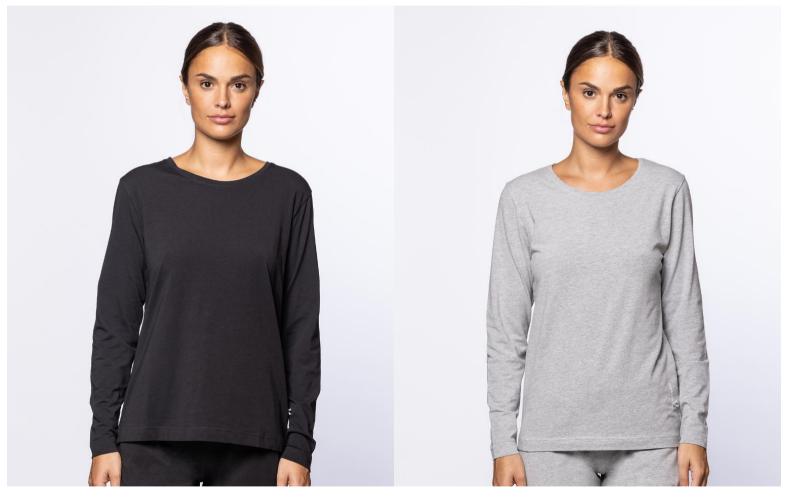

#### Long sleeve t-shirt Always

100% cotton ribbed t-shirt. Long sleeve, round neck with buttons. Shiny pipings. Available in grey, black and striped colours, depending on the season. Minimalist and elegant look.

100% Cotton

090 168 610

Sizes: S-M-L-XL

100% Cotton

616 654

Sizes: S-M-L-XL