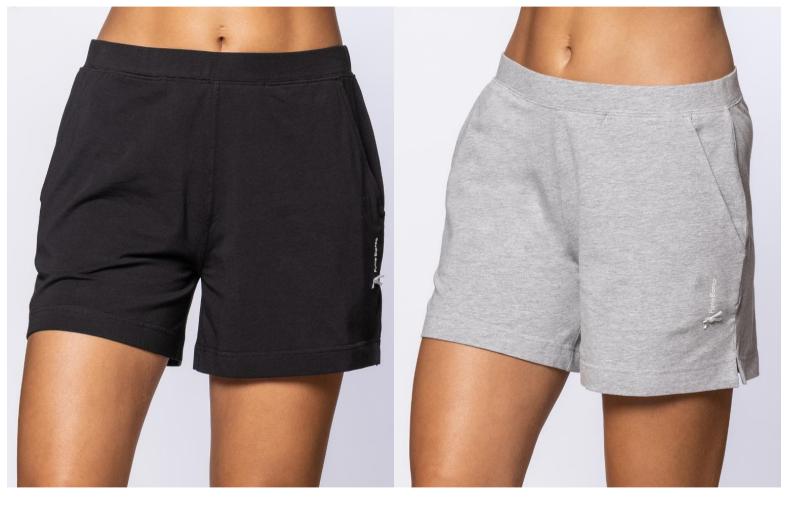

# Short Trousers, elastic cotton, Basix

Stretch cotton shorts. Classic cut model, with pocket and very comfortable.

97% Cotton 3% Elastane

Sizes: S-M-L-XL-XXL

090 654

# Punto Blanco

### 3632750

#### **Short Trousers, elastic** cotton, Basix

Stretch cotton long pants. Classic cut model, with pockets and very comfortable.

97% Cotton 3% Elastane

Sizes: S-M-L-XL-XXL

654