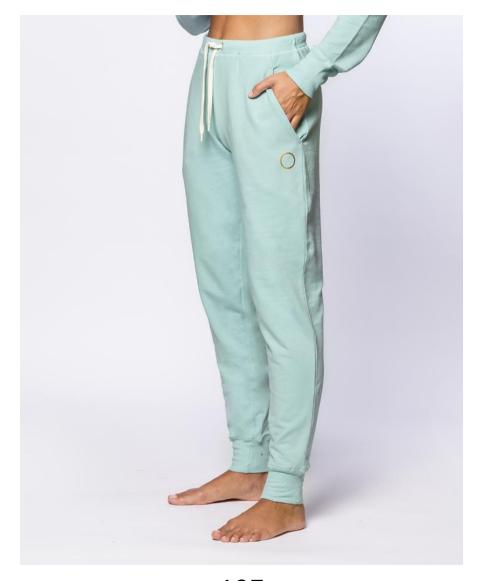

# Long trousers elastic plush with cuff, Loungewear

Stretch plush cotton long pants. Garment with pockets, adjustable waist and cuff. Innovative Sportwear look that offers softness, comfort and warmth. Perfect to combine with other garments in the collection.

97% Cotton 3% Elastane

187