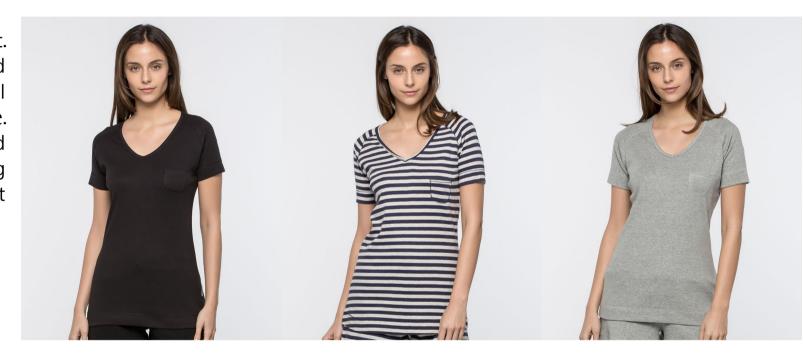

#### **Short sleeve T-Shirt, Always**

100% Cotton ribbed T-Shirt. Round neck, short sleeve with buttons. Contrasted brand label detail.

100% Cotton

610

#### Short sleeve t-shirt Always

5679010

100% cotton ribbed t-shirt. Short sleeve, V-neck and some shiny pipings. Small pocket on the left side. Available in grey, black and striped colours, depending on the season. Minimalist and elegant look.

100% Cotton

090 168 654

Sizes: S-M-L