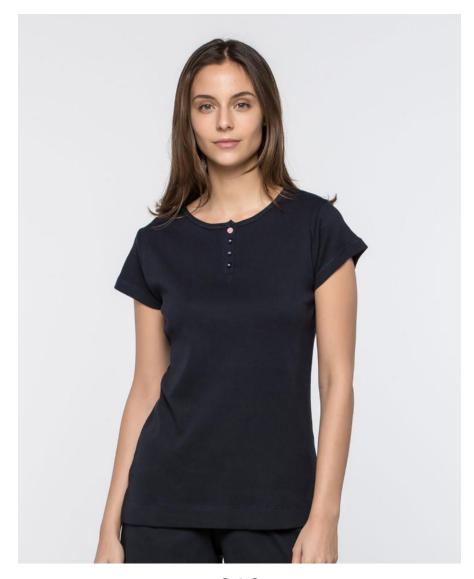

#### Short sleeve t-shirt Always

5679010

100% cotton ribbed t-shirt. Short sleeve, V-neck and some shiny pipings. Small pocket on the left side. Available in grey, black and striped colours, depending on the season. Minimalist and elegant look.

100% Cotton

090 168 654

Sizes: S-M-L