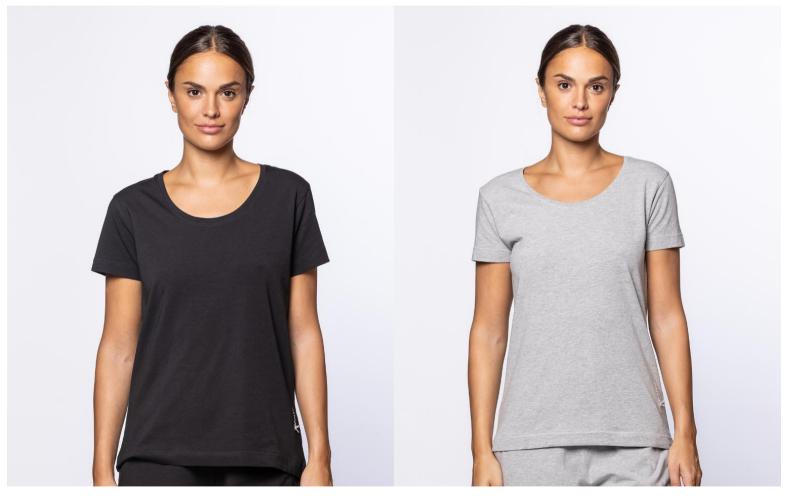

#### **Short sleeve T-Shirt, Always**

100% Cotton ribbed T-Shirt. Round neck, short sleeve with buttons. Contrasted brand label detail.

100% Cotton

610

#### Short sleeve t-shirt Always

5679010

100% cotton ribbed t-shirt. Short sleeve, V-neck and some shiny pipings. Small pocket on the left side. Available in grey, black and striped colours, depending on the season. Minimalist and elegant look.

100% Cotton

090 168 654

Sizes: S-M-L