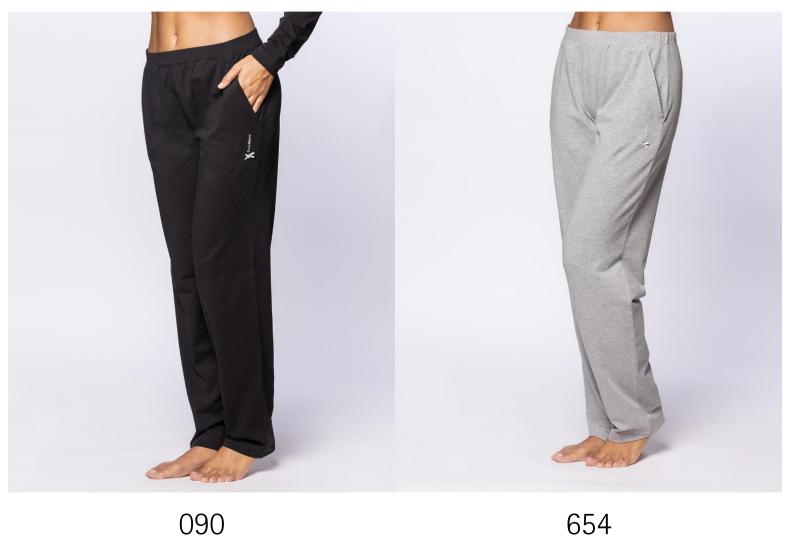

# Short Sleeve T-Shirt, elastic cotton, Basix

3632410

Stretch cotton T-shirt with short sleeves and round neckline. Classic and very comfortable cut model.

97% Cotton 3% Elastane

090

654

SS24

Sizes: S-M-L-XL

SS24

# Punto Blanco

### 3632520

# Long Sleeve T-Shirt, elastic cotton, Basix

Stretch cotton T-shirt with long sleeves and a round neckline. Classic and very comfortable cut model.

97% Cotton 3% Elastane

090

654