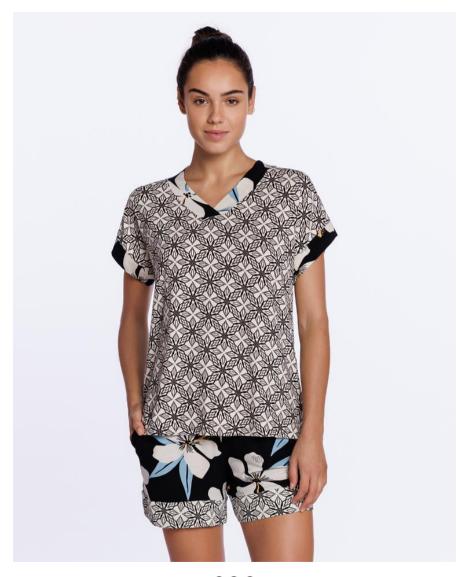

# Short pajamas in elastic viscose, Hawaii

Model in elastic viscose, with a combination of two style prints -Hawaiian- and composed of a short-sleeved shirt and shorts. Bold yet elegant design, perfect for enjoying the summer heat.

95% Viscose 5% Elastane

090

Long stretch elastic viscose, Hawaii.

Set of long pants and 3/4 sleeve shirt. Elegant and bold model that combines two style prints Hawaiian.

95% Viscose 5% Elastane

090