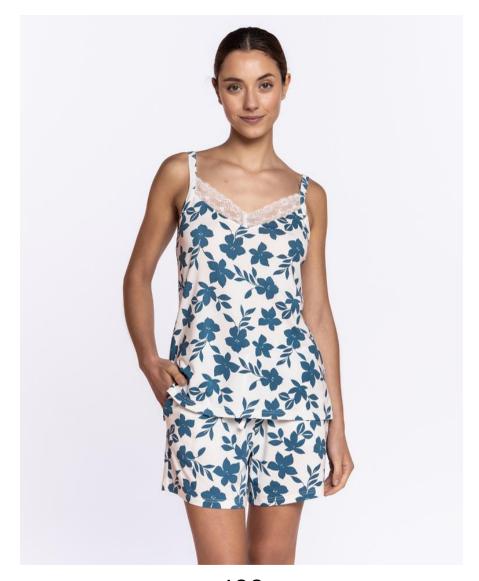

# Short pyjamas in stretch modal, Wallpaper

3643860

Short elastic modal pyjamas, T-shirt with lace detail on the neckline and adjustable straps. The shorts with pockets. Model with a monochrome print of beautiful flowers. Very cool, pleasant and breathable fabric

94% Modal 6% Elastane

422