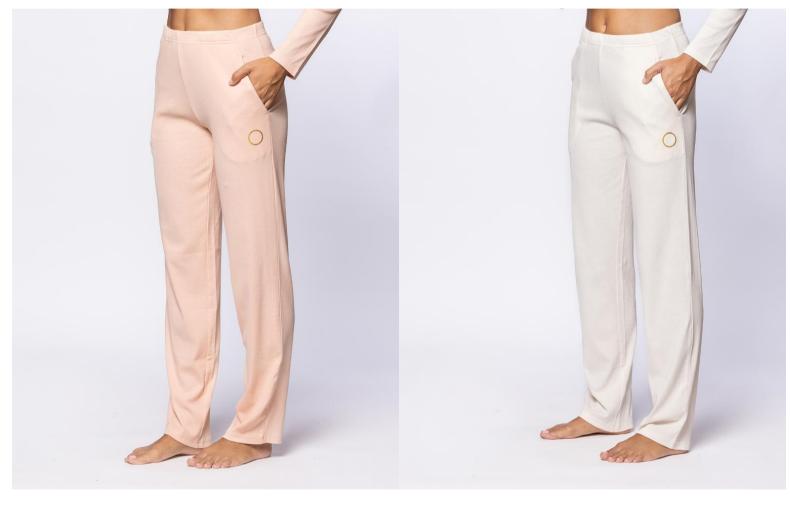

# Long trousers elastic plush with cuff, Loungewear

Stretch plush cotton long pants. Garment with pockets, adjustable waist and cuff. Innovative Sportwear look that offers softness, comfort and warmth. Perfect to combine with other garments in the collection.

97% Cotton 3% Elastane

187

#### Long trousers elastic plush. Loungewear

3633750

Stretch plush cotton long pants. Garment with pockets and elastic waist. Innovative Sportwear look that offers softness, comfort and warmth. Perfect to combine with other garments in the collection.

97% Cotton 3% Elastane

185