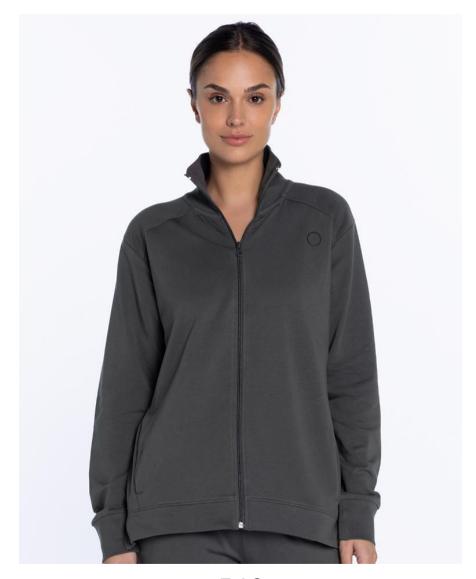

#### Stretch fleece jacket, Loungewear

3642730

Jacket in terry cloth of combed elastic cotton of dark greyish colour. Open model with zip, high neck and side pockets. Very comfortable, pleasant and warm sportwear style model.

97% Cotton 3% Elastane

546