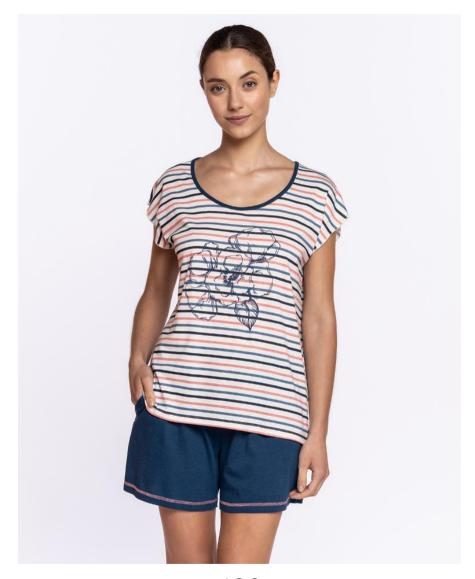

# Punto Blanco

# Elastic modal short set, Fullness

3639960

Short pajamas in elastic modal. Short-sleeved coral-colored t-shirt with geometric print details that matches with matching printed pants. Model with very fresh, light and comfortable fabric.

94% Modal 6% Elastane

001