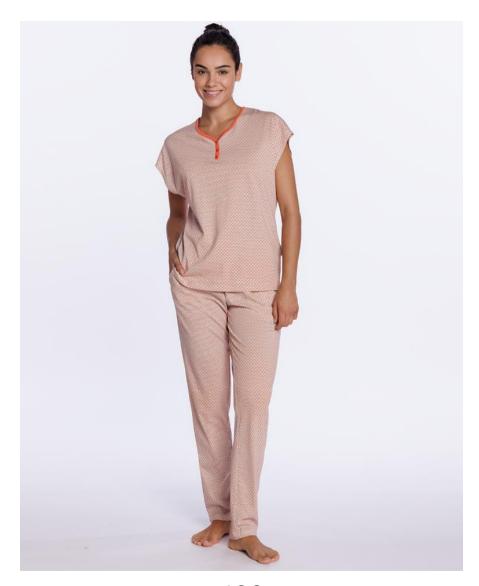

# Elastic modal short set, Fullness

3639960

Short pajamas in elastic modal. Short-sleeved coral-colored t-shirt with geometric print details that matches with matching printed pants. Model with very fresh, light and comfortable fabric.

94% Modal 6% Elastane

001